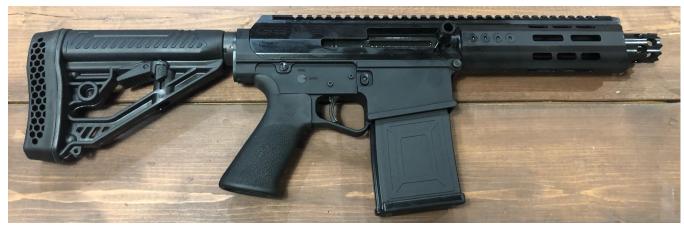

## Gen12-BMFs

12Ga Breaching Magazine Fed Semi-auto shotgun (BMFs)

Royal Arms & Genesis Arms have collaborated to make the ultimate breaching shotgun. The BMFS is a 12ga magazine fed that is based on the proven and familiar AR platform. The upper will bolt onto any DMPS Gen1 style AR10 lower. The upper is where all the magic happens and is the natural evolution of breaching and CQB Shotguns.

- AR10 DPMS Gen1 Lower Compatible.
- 12 GA 2-3/4" OR 3" Shells
- Folding & Collapsible Stock Options
- Last Round Bolt Hold
- Multiple Magazine Options
  - 5 & 10 Round Box Mags
  - o 20 Round Drum
- Compact length 22" OAL w/ 7.5" Micro Breacher
- Multiple Configurations
  - UPPER ONLY (Not a firearm)
    - 7.5" Micro Breacher Barrel
    - 10.5" Mini Breacher Barrel
    - 14.5" Short Breacher Barrel
    - 18.0" Standard Breacher Barrel
  - COMPLETE SHOTGUNS NON NFA
    - Title 1 Firearm NON NFA (Sig Brace w/ 10.5" Barrel) O.A.L. 26.5")
    - Standard Shotgun w/ 18" Barrel and collapsible Stock or Pistol Grip O.A.L. 38"-44"
  - o NFA SHOTGUNS aka Shorty's
    - AOW (pistol Grip w/ 7.5" Barrel) O.A.L. 22.5")
    - SBS (Folding Stock w/ 10" or 14" Barrel) O.A.L. = 28" 36"