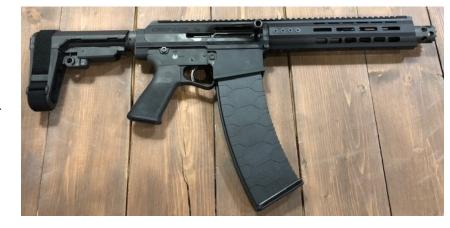

## Gen12-BMFs

12Ga Breaching Magazine Fed Semi-auto shotgun (BMFs)

Royal Arms & Genesis Arms have collaborated to make the ultimate breaching shotgun. The BMFS is a 12ga magazine fed that is based on the proven and familiar AR platform. The upper will bolt onto any DMPS Gen1 style AR10 lower. The upper is where all the magic happens and is the natural evolution of breaching and CQB Shotguns.

- AR10 DPMS Gen1 Lower Compatible.
- 12 GA 2-3/4" OR 3" Shells
- Folding & Collapsible Stock Options
- Last Round Bolt Hold
- Multiple Magazine Options
  - 5 & 10 Round Box Mags
  - o 20 Round Drum
- Compact length 22" OAL w/ 7.5" Micro Breacher
- Multiple Configurations
  - UPPER ONLY (Not a firearm)
    - 7.5" Micro Breacher Barrel
    - 10.5" Mini Breacher Barrel
    - 14.5" Short Breacher Barrel
    - 18.0" Standard Breacher Barrel
  - COMPLETE SHOTGUNS NON NFA
    - Title 1 Firearm NON NFA (Sig Brace w/ 10.5" Barrel) O.A.L. 26.5")
    - Standard Shotgun w/ 18" Barrel and collapsible Stock or Pistol Grip O.A.L. 38"-44"
  - o NFA SHOTGUNS aka Shorty's
    - AOW (pistol Grip w/ 7.5" Barrel) O.A.L. 22.5")
    - SBS (Folding Stock w/ 10" or 14" Barrel) O.A.L. = 28" 36"